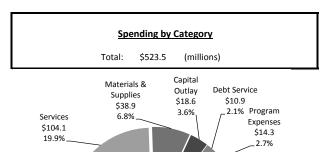

#### **Total 2015 City Budget**

(does not include capital budget)

Transfers &

Other

Spending

\$49.8

8.6%

Employee Expenses \$281.0 48.7%