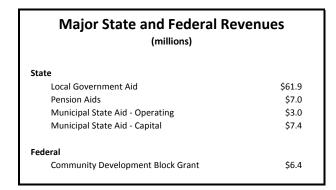

08               | 29                |
| Human Resources             | \$8,150               | 38                |
| Libraries                   | \$18,259              | 175               |
| Mayor's Office              | \$2,311               | 16                |
| Parks and Recreation        | \$56,996              | 555               |
| Planning & Economic Devel   | \$48,275              | 72                |
| Police                      | \$103,074             | 772               |
| Public Works                | \$140,082             | 384               |
| Safety and Inspection       | \$18,464              | 143               |
| Office of Technology        | \$11,262              | 76                |
| Total                       | \$523,446             | 2,920             |



## Property Taxes Share for a Median Home

2015 Tax Rates Applied to a Typical Home Valued at \$145,000



### Estimated Market Value & Taxes by Property Type