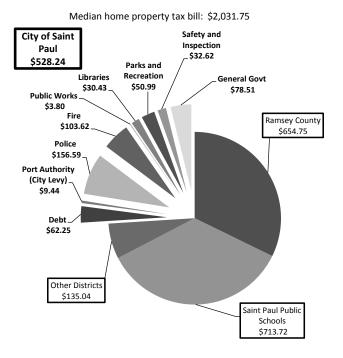

## Property Taxes Share for a Median Home

2015 Tax Rates Applied to a Typical Home Valued at \$145,000