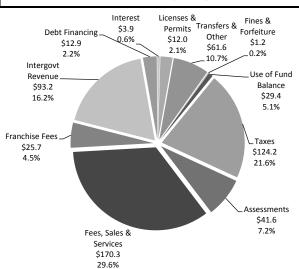

#### **Total 2015 City Budget**

(does not include capital budget)

Transfers &

Other

Spending

\$49.8

8.6%

Employee Expenses \$281.0 48.7%