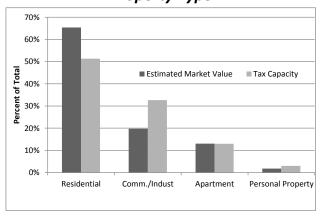

| 175               |
| Mayor's Office              | \$2,311               | 16                |
| Parks and Recreation        | \$56,996              | 555               |
| Planning & Economic Devel   | \$48,275              | 72                |
| Police                      | \$103,074             | 772               |
| Public Works                | \$140,082             | 384               |
| Safety and Inspection       | \$18,464              | 143               |
| Office of Technology        | \$11,262              | 76                |
| Total                       | \$523,446             | 2,920             |



## Property Taxes Share for a Median Home

2015 Tax Rates Applied to a Typical Home Valued at \$145,000



### Estimated Market Value & Taxes by Property Type